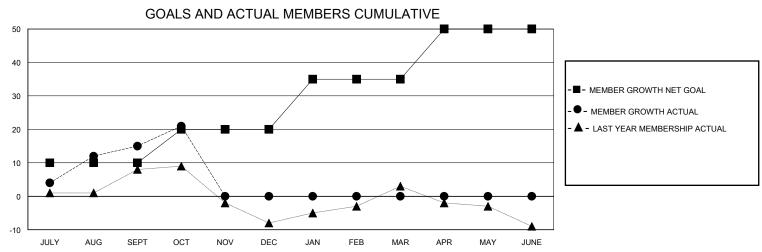

## MONTHLY MEMBERSHIP PROGRESS REPORT

District 40 S

GMT: LOCATION NEW MEXICO GMT CA

| Clubs         |               |             |               | Members               |                       |                         |                                                    |  |  |
|---------------|---------------|-------------|---------------|-----------------------|-----------------------|-------------------------|----------------------------------------------------|--|--|
|               | RESULTS FOR   | R 2024-2025 |               | RESULTS FOR 2024-2025 |                       |                         |                                                    |  |  |
| QUARTER       | NEW CLUB GOAL | NEW CLUBS   | DROPPED CLUBS | QUARTER MEMB          | ER GROWTH NET<br>GOAL | MEMBER GROWTH<br>ACTUAL | DROPPED<br>MEMBERS ACTUAL<br>(including transfers) |  |  |
| JULY/AUG/SEPT | 0             | 0           | 0             | JULY/AUG/SEPT         | 10                    | 25                      | 7                                                  |  |  |
| OCT/NOV/DEC   | 1             | 1           | 0             | OCT/NOV/DEC           | 10                    | 30                      | 24                                                 |  |  |
| JAN/FEB/MAR   | 0             | 0           | 0             | JAN/FEB/MAR           | 15                    | 0                       | 0                                                  |  |  |
| APR/MAY/JUNE  | 0             | 0           | 0             | APR/MAY/JUNE          | 15                    | 0                       | 0                                                  |  |  |