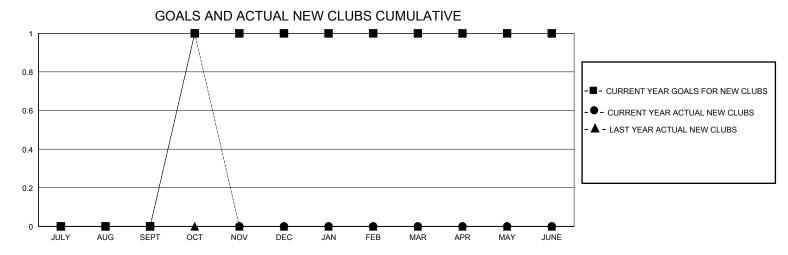

## MONTHLY MEMBERSHIP PROGRESS REPORT

District 40 S

GMT: LOCATION NEW MEXICO GMT CA

| Clubs         |               |             |               | Members               |                       |                         |                                                    |  |  |
|---------------|---------------|-------------|---------------|-----------------------|-----------------------|-------------------------|----------------------------------------------------|--|--|
|               | RESULTS FOR   | R 2024-2025 |               | RESULTS FOR 2024-2025 |                       |                         |                                                    |  |  |
| QUARTER       | NEW CLUB GOAL | NEW CLUBS   | DROPPED CLUBS | QUARTER MEMB          | ER GROWTH NET<br>GOAL | MEMBER GROWTH<br>ACTUAL | DROPPED<br>MEMBERS ACTUAL<br>(including transfers) |  |  |
| JULY/AUG/SEPT | 0             | 0           | 0             | JULY/AUG/SEPT         | 10                    | 25                      | 7                                                  |  |  |
| OCT/NOV/DEC   | 1             | 1           | 0             | OCT/NOV/DEC           | 10                    | 30                      | 24                                                 |  |  |
| JAN/FEB/MAR   | 0             | 0           | 0             | JAN/FEB/MAR           | 15                    | 0                       | 0                                                  |  |  |
| APR/MAY/JUNE  | 0             | 0           | 0             | APR/MAY/JUNE          | 15                    | 0                       | 0                                                  |  |  |